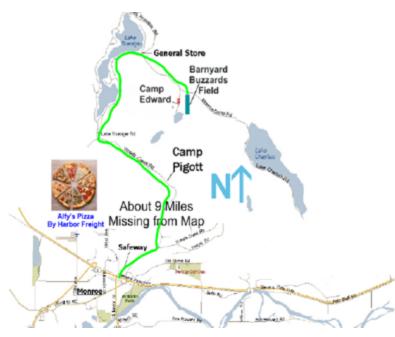

### 25600 Monroe Camp Road, Snohomish, WA

Camp Edward and the Hanner's Memorial Field are located north of Monroe, Washington in Snohomish County. The most common route is from Highway 2 in Monroe near Albertson's. Turn north onto Woods Creek Road. As you travel north on Woods Creek road, it will come to a Y intersection, stay to the right (Yeager Rd).

If you go the left as shown by MapQuest, make sure you take the next right to stay on Woods Creek Road. Then stay to the left at the intersection where Yeager rejoins Woods Creek Road, be careful as oncoming traffic does not stop.

Yeager will rejoin Woods Creek Road at a 4-way intersection. Stay straight-ish, not a hard right, be careful as oncoming traffic does not stop. In a few miles you will pass the entrance to Camp Pigott. Keep going. Turn right at the "T" intersection at Lake Roesiger Road. At the next "Y" intersection, stay right, staying on South Lake Roesinger Road. Turn right at Monroe Camp Road, (Lake Roesinger Store will be on the left). In about a mile, the road will fork again, stay straight. After a short distance you will see the Red Barn and our gate. Our parking is past the gate on the East side of the barn. It seems complicated, but once you come out, you'll see it is an easy drive...