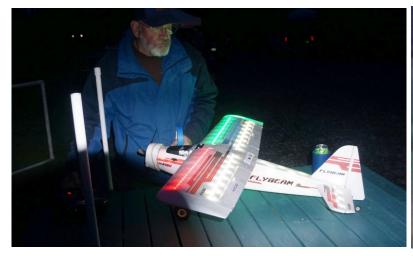

# Night Fly 2020 (take 2)

It got dark pretty quickly following the club meeting and we had lots of flights before we started to leave for the night. We had heaters and it wasn't as cold as in previous years. What fun!

# Pilots and Planes

Please send in your model, flying and interesting photos to Ron Swift [ronswift@cablespeed.com] if you would like have it published in future issues of our club newsletter and/or website!