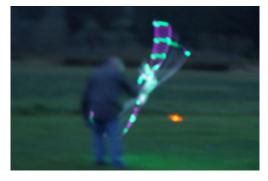

# Night Fly 2020 (take 2)

It got dark pretty quickly following the club meeting and we had lots of flights before we started to leave for the night. We had heaters and it wasn't as cold as in previous years. What fun!