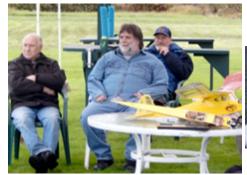

#### ADJOURNMENT:

5:20 PM

Dean (left) and Steve (right) present their Rebuilder's Competition Models. Each has\ been flown since the rebuild task!

Lookin' up at the club meeting. Could be the last this year due to the Daylight Saving Time and the sun's position.