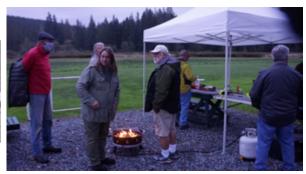

# Night Fly 2020 (take 2)

It got dark pretty quickly following the club meeting and we had lots of flights before we started to leave for the night. We had heaters and it wasn't as cold as in previous years. What fun!