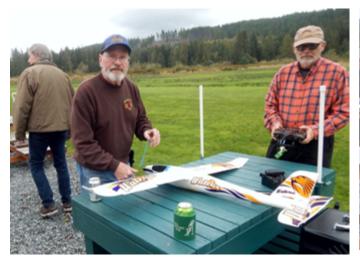

### **PROGRAM:**

Rebuilders competition. Dean Apel shared his 1940's Old Buzzard, Jim Stewart shared his Watco Bi-Plane. Both entries were very well constructed and it was very hard to pick a winner. Jim Stewart ended up taking 1st place and Dean taking 2<sup>nd</sup> place.