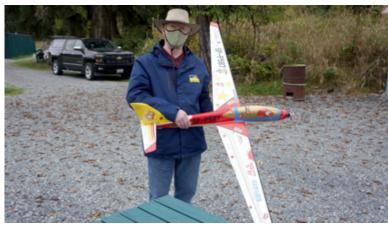

### **PROGRAM:**

Rebuilders competition. Dean Apel shared his 1940's Old Buzzard, Jim Stewart shared his Watco Bi-Plane. Both entries were very well constructed and it was very hard to pick a winner. Jim Stewart ended up taking 1st place and Dean taking 2<sup>nd</sup> place.

#### ADJOURNMENT:

5:20 PM

Dean (left) and Steve (right) present their Rebuilder's Competition Models. Each has\ been flown since the rebuild task!

Lookin' up at the club meeting. Could be the last this year due to the Daylight Saving Time and the sun's position.