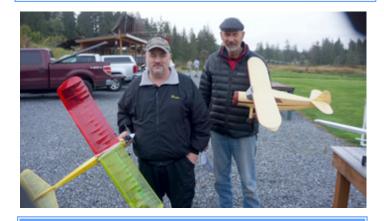

### **PROGRAM:**

Rebuilders competition. Dean Apel shared his 1940's Old Buzzard, Jim Stewart shared his Watco Bi-Plane. Both entries were very well constructed and it was very hard to pick a winner. Jim Stewart ended up taking 1st place and Dean taking 2<sup>nd</sup> place.

#### ADJOURNMENT:

5:20 PM

Dean (left) and Steve (right) present their Rebuilder's Competition Models. Each has\ been flown since the rebuild task!

Lookin' up at the club meeting. Could be the last this year due to the Daylight Saving Time and the sun's position.