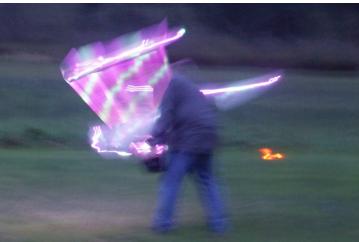

# Night Fly 2020 (take 2)

It got dark pretty quickly following the club meeting and we had lots of flights before we started to leave for the night. We had heaters and it wasn't as cold as in previous years. What fun!