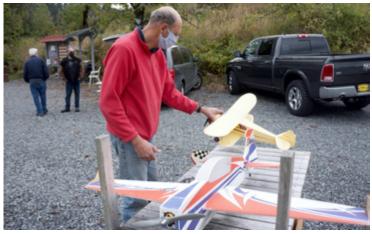

### **PROGRAM:**

Rebuilders competition. Dean Apel shared his 1940's Old Buzzard, Jim Stewart shared his Watco Bi-Plane. Both entries were very well constructed and it was very hard to pick a winner. Jim Stewart ended up taking 1st place and Dean taking 2<sup>nd</sup> place.

#### ADJOURNMENT:

5:20 PM

Dean (left) and Steve (right) present their Rebuilder's Competition Models. Each has\ been flown since the rebuild task!

Lookin' up at the club meeting. Could be the last this year due to the Daylight Saving Time and the sun's position.