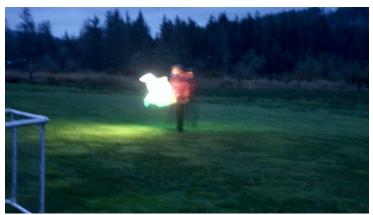

# Night Fly 2020 (take 2)

It got dark pretty quickly following the club meeting and we had lots of flights before we started to leave for the night. We had heaters and it wasn't as cold as in previous years. What fun!